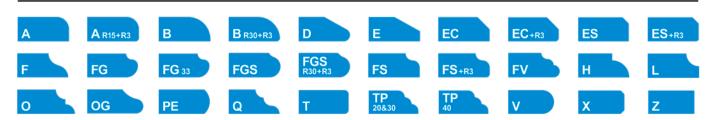

## HS3

TYROLIT redefines CNC profiling wheels for stone fabrication. TYROLIT has revolutionized the production of its CNC profile wheels in order to offer fabricators a boost in performance.

TYROLIT offers a wide range of profiles and diameters:

## **Profiles overview:**