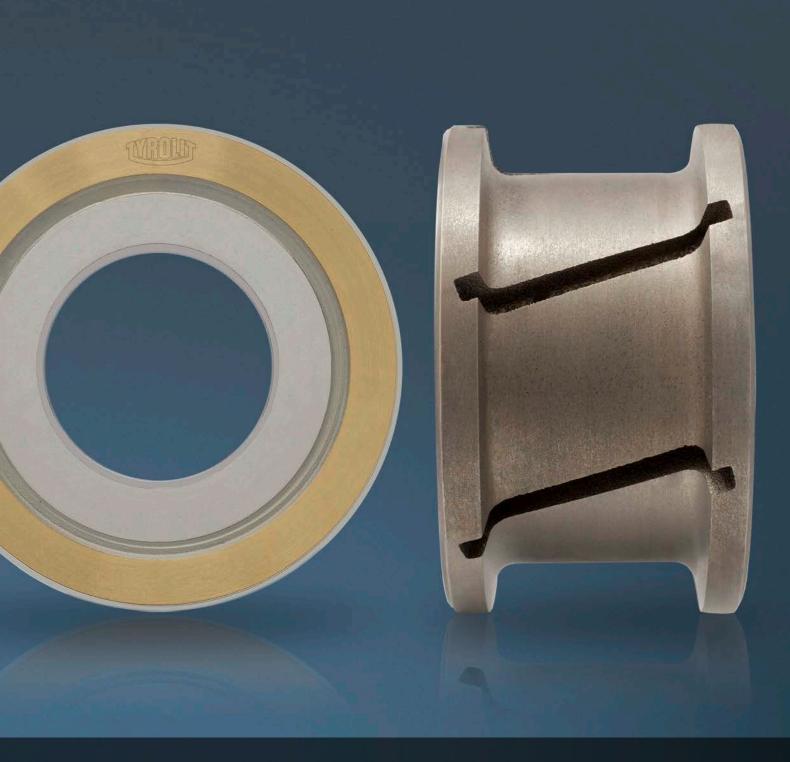

## HS3

TYROLIT redefines CNC profiling wheels for stone fabrication. TYROLIT has revolutionized the production of its CNC profile wheels in order to offer fabricators a boost in performance.

TYROLIT offers a wide range of profiles and diameters:

+ Perfect hardness distribution:
HS3 tools have a perfect hardness distribution right across the working surface to reduce profile deformation. In an industry which is moving to simpler shapes, it is essential to have the best finish

for the longest time possible.

Increased lifetime:

 A revolutionary manufacturing process allows longer intervals between tool reprofile or exchange.

+ Ultra High Speed:

Thanks to a new bond and a redefined production process, HS3 wheels offer the possibility to run at over 9m/min (350 inches/min).

Outstanding quality:

Since the stone fabrication on CNC machine started, TYROLIT has been known for top quality profile tools. The HS3 range of tooling once again places Tyrolit at the cutting edge of profile tool development.