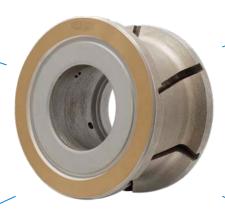

## **HS3**TYROLIT redefines CNC profiling wheels for stone fabrication



## HS3

TYROLIT redefines CNC profiling wheels for stone fabrication. TYROLIT has revolutionized the production of its CNC profile wheels in order to offer fabricators a boost in performance.

TYROLIT offers a wide range of profiles and diameters:



+ Perfect hardness distribution:
HS3 tools have a perfect hardness distribution right across the working surface to reduce profile deformation. In an industry which is moving to simpler shapes, it is essential to have the best finish

for the longest time possible.

Increased lifetime:

 A revolutionary manufacturing process allows longer intervals between tool reprofile or exchange.



+ Ultra High Speed:

Thanks to a new bond and a redefined production process, HS3 wheels offer the possibility to run at over 9m/min (350 inches/min).

Outstanding quality:

Since the stone fabrication on CNC machine started, TYROLIT has been known for top quality profile tools. The HS3 range of tooling once again places Tyrolit at the cutting edge of profile tool development.

## **Profiles overview:**