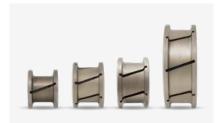

## **HS3**TYROLIT redefines CNC profiling wheels for stone fabrication



## HS3

TYROLIT redefines CNC profiling wheels for stone fabrication. TYROLIT has revolutionized the production of its CNC profile wheels in order to offer fabricators a boost in performance.

TYROLIT offers a wide range of profiles and diameters:



+ Perfect hardness distribution:
HS3 tools have a perfect hardness distribution right across the working surface to reduce profile deformation. In an industry which is moving to simpler shapes, it is essential to have the best finish

for the longest time possible.

Increased lifetime:

 A revolutionary manufacturing process allows longer intervals between tool reprofile or exchange.



+ Ultra High Speed:

Thanks to a new bond and a redefined production process, HS3 wheels offer the possibility to run at over 9m/min (350 inches/min).

Outstanding quality:

Since the stone fabrication on CNC machine started, TYROLIT has been known for top quality profile tools. The HS3 range of tooling once again places Tyrolit at the cutting edge of profile tool development.

## **Profiles overview:**