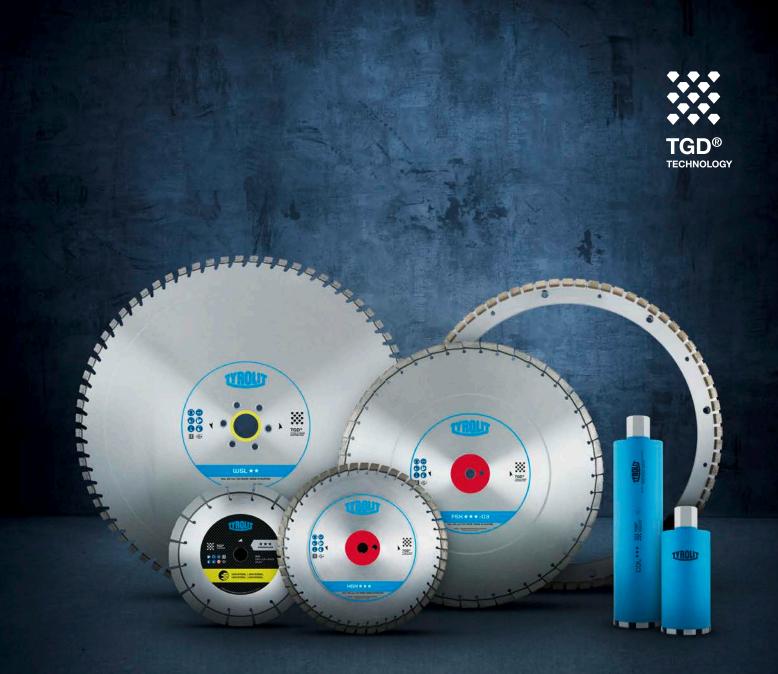

## **TGD® TYROLIT Diamond Tools**

💳 High Quality Made in Austria

Premium grinding tools since 1919 www.tyrolit.com

## **TGD<sup>®</sup> – TYROLIT GRAIN DISTRIBUTION** Durable, Fast, Efficient,

TYROLIT diamond tools with TGD<sup>®</sup> Technology feature intelligently distributed diamonds that enable even load distribution, optimised cooling and a constantly high cutting performance. This significantly extends the tool lifetime and the load on the machines is reduced.

## The TGD® assortment

The spacing and strength of the diamonds used in tools with TGD<sup>®</sup> Technology are optimized for the respective application or product group. The following products are available with segments in TGD<sup>®</sup> Technology.