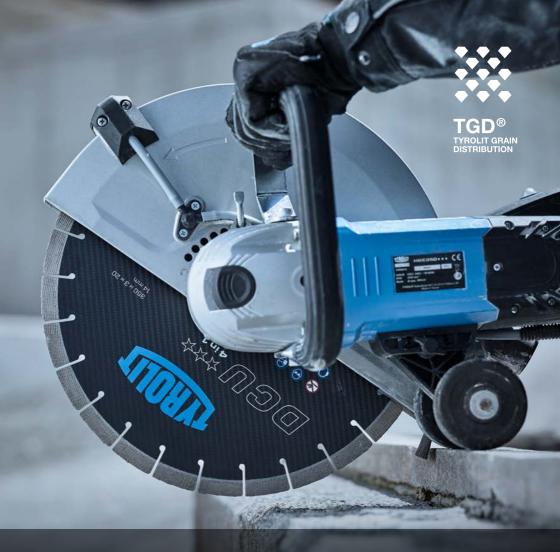

TGD® - TYROLIT GRAIN DISTRIBUTION DURABLE. FAST. EFFICIENT.

# TGD® - TYROLIT GRAIN DISTRIBUTION

Durable, Fast, Efficient,

Thanks to the intelligent placement of the diamonds, TGD® Technology (TYROLIT GRAIN DISTRIBUTION) enables economical and more efficient working.

The intelligent distribution of the diamonds ensures an evenly distributed load, optimised cooling and a constantly high cutting performance. This significantly extends the tool lifetime and the load on the machines is reduced.